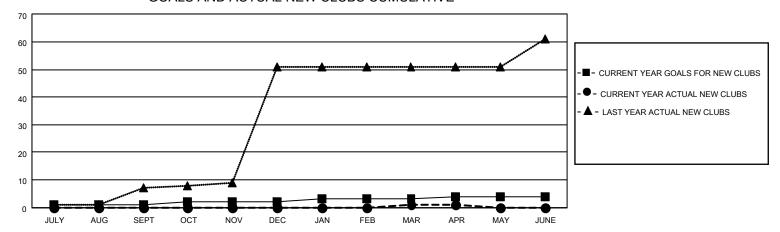

## GOALS AND ACTUAL NEW CLUBS CUMULATIVE

## MONTHLY MEMBERSHIP PROGRESS REPORT

LOCATION INDIA District 316 D Results as of: 4/30/2022

| Clubs                 |               |           |               | Members               |                        |                         |                                                    |
|-----------------------|---------------|-----------|---------------|-----------------------|------------------------|-------------------------|----------------------------------------------------|
| RESULTS FOR 2021-2022 |               |           |               | RESULTS FOR 2021-2022 |                        |                         |                                                    |
| QUARTER               | NEW CLUB GOAL | NEW CLUBS | DROPPED CLUBS | QUARTER MEM           | BER GROWTH NET<br>GOAL | MEMBER GROWTH<br>ACTUAL | DROPPED<br>MEMBERS ACTUAL<br>(including transfers) |
| JULY/AUG/SEPT         | 1             | 0         | 6             | JULY/AUG/SEPT         | 25                     | 65                      | 95                                                 |
| OCT/NOV/DEC           | 1             | 0         | 10            | OCT/NOV/DEC           | 25                     | 31                      | 252                                                |
| JAN/FEB/MAR           | 1             | 1         | 6             | JAN/FEB/MAR           | 25                     | 60                      | 41                                                 |
| APR/MAY/JUNE          | 1             | 0         | 2             | APR/MAY/JUNE          | 25                     | 38                      | 58                                                 |