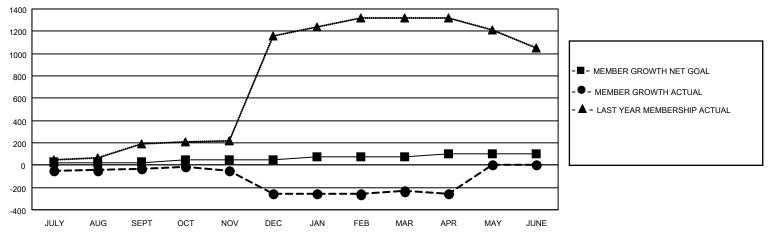

## GOALS AND ACTUAL MEMBERS CUMULATIVE

| DROPPED CLUBS: 24 |     | 37 CLUBS OF 201 ADDED 1 OR<br>MORE NEW MEMBERS | GENDER DISTRIBUTION                   |                |  |
|-------------------|-----|------------------------------------------------|---------------------------------------|----------------|--|
|                   |     | MORE NEW MEMBERS                               | MALE                                  | 3,127 (73.89%) |  |
|                   |     |                                                | FEMALE                                | 1,105 (26.11%) |  |
| DROPPED MEMBERS   |     |                                                | NON BINARY                            | 0 (0.00%)      |  |
| DE05405D          | 40  |                                                | PREFER NOT TO ANSWER                  | 0 (0.00%)      |  |
| DECEASED          | 13  |                                                |                                       |                |  |
| CLUB CANCELLED    | 118 | CLICK HERE FOR CUMULATIVE                      | TOTAL FAMILY UNIT MEMBERS 2,518       |                |  |
| OTHER             | 315 | MEMBERSHIP DATA                                |                                       |                |  |
| TOTAL             | 446 |                                                | FAMILY MEMBERS PAYING HALF DUES 1,711 |                |  |
|                   |     |                                                |                                       |                |  |

## MONTHLY MEMBERSHIP PROGRESS REPORT

LOCATION INDIA District 316 D Results as of: 4/30/2022

| Clubs                 |               |           |               | Members               |                        |                         |                                                    |
|-----------------------|---------------|-----------|---------------|-----------------------|------------------------|-------------------------|----------------------------------------------------|
| RESULTS FOR 2021-2022 |               |           |               | RESULTS FOR 2021-2022 |                        |                         |                                                    |
| QUARTER               | NEW CLUB GOAL | NEW CLUBS | DROPPED CLUBS | QUARTER MEM           | BER GROWTH NET<br>GOAL | MEMBER GROWTH<br>ACTUAL | DROPPED<br>MEMBERS ACTUAL<br>(including transfers) |
| JULY/AUG/SEPT         | 1             | 0         | 6             | JULY/AUG/SEPT         | 25                     | 65                      | 95                                                 |
| OCT/NOV/DEC           | 1             | 0         | 10            | OCT/NOV/DEC           | 25                     | 31                      | 252                                                |
| JAN/FEB/MAR           | 1             | 1         | 6             | JAN/FEB/MAR           | 25                     | 60                      | 41                                                 |
| APR/MAY/JUNE          | 1             | 0         | 2             | APR/MAY/JUNE          | 25                     | 38                      | 58                                                 |